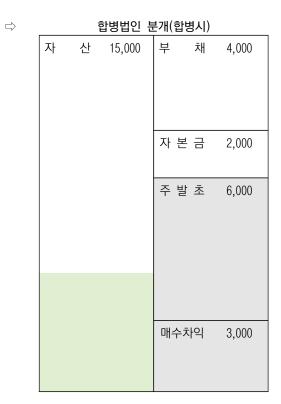

## 비적격합병

피합병법인(합병 직전)

| 자 | 산 | 10,000 | 부 | 채   | 4,000 |
|---|---|--------|---|-----|-------|
|   |   |        | 자 | 본 금 | 3,000 |
|   |   |        | 주 | 발 초 | 2,000 |
|   |   |        | 0 | 잉   | 1,000 |

⇒ 합병법인 분개(합병시)

|   |   | нонг г | 문계(입당시) |       |          |       |         |
|---|---|--------|---------|-------|----------|-------|---------|
| 자 | 산 | 15,000 | 부 채     | 4,000 |          |       |         |
|   |   |        | 자 본 금   | 2,000 |          | 견해 1  | 견해 2(법) |
|   |   |        | 주 발 초   | 6,000 |          |       |         |
|   |   |        |         |       | <b>→</b> | 의제배당× | 의제배당×   |
|   |   |        | 매수차익    | 3,000 | <b>→</b> | 의제배당ㅇ | 의제배당×   |